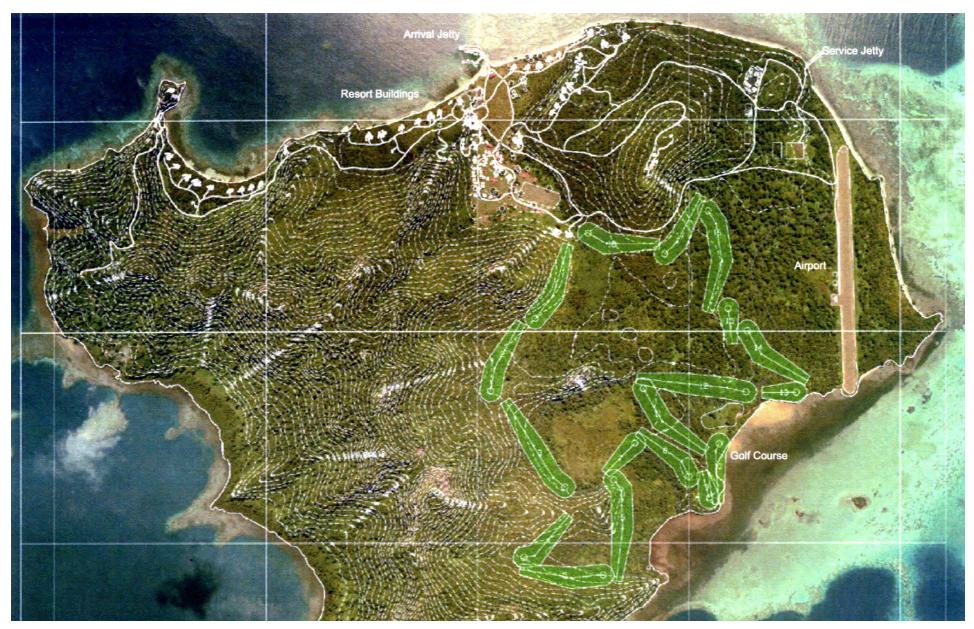

Most outstanding of these properties is Laucala Island, Fiji, where Kevin Scholl oversaw the creative design and management of the complex team of specialised consultants in both the design, and construction of a self-sufficient private island for Dietrich Mateschitz - owner of Redbull.

#### LAUCALA ISLAND RESORT,

Laucala Fiji

Client: Dietrich Mateschitz, Red Bull

LAUCALA ISLAND RESORT LAUCALA ISLAND, FIJI (Completed)

LAUCALA ISLAND RESORT LAUCALA ISLAND, FIJI

CLIENT: Red bull
STATUS: Completed
Architecture - WATG, Kevin Scholl Senior
Leader in Charge
Landscape Design - Scape Design Associates