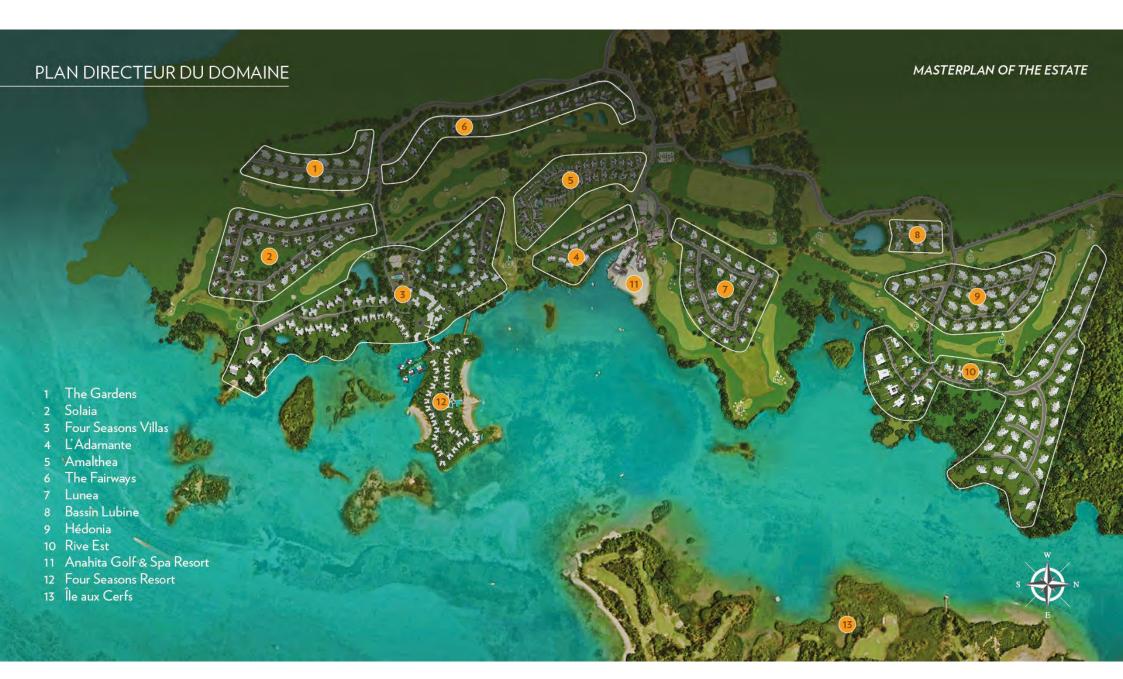

#### FOUR SEASONS ANAHITA

Beau Champ, Grande Rivièr Mauritius

Client: Ciel Group

CARAMEL BOUTIQUE RESORT

Crete, Greece

RAFFLES SEYCHELLES

Praslin, Seychelles

ANAHITA GOLF & SPA RESORT

Beau Champ, Mauritius

FOUR SEASONS RESORT AT ANAHITA

Beau Champ, Mauritius

FOUR SEASONS ANAHITA Beau Champ, Grande Rivièr Mauritius (Completed)

FOUR SEASONS ANAHITA Beau Champ, Grande Rivièr Mauritius (Completed)

FOUR SEASONS ANAHITA Beau Champ, Grande Rivièr Mauritius (Completed)